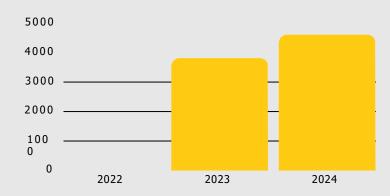

# **SOCIAL MEDIA KPI'S**

The Gustavo Pratto Academy is constantly growing its social media presence, an achievement that reflects our commitment to excellence in organic digital communication.

#### SUSTAINED GROWTH

The social media channels of Gustavo Pratto Academy are experiencing continuous growth, thanks to our dedication to providing relevant and engaging content for our followers.

Our commitment to quality and consistency has allowed us to steadily increase our follower base, generating greater reach and engagement on our digital platforms.

73.558

**REACHED ACCOUNTS** 

**PROFILE VISITS** 

Of those, 3, 990 are followers and 69.6million are non-followers.

We have 40.4 thousand views of our reels and 4,761 views of our daily stories."

In the last 90 days, we have increased profile visits by 58.7 % and achieved a figure of 308 taps