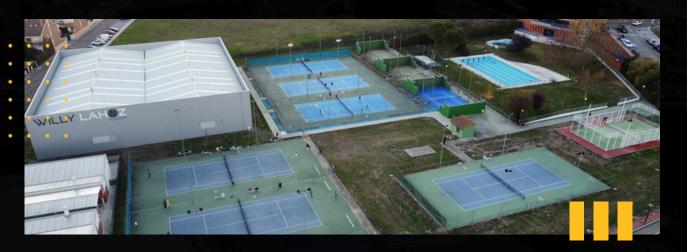

# VEGA SPORT GUSTAVO PRATTO ACADEMY

The Gustavo Pratto Academy is headquartered at Club Vega Sport, Arroyo de la Encomienda, Valladolid.

# **FACILITIES AND SERVICES**

8 indoor and 1 outdoor paddle tennis courts"

CESPED Supercourt XN by MONDO (WPT)

SHOP

PARKING

CHANGING ROOM

PADDLE TENNIS ACADEMY FOR ALL AGES