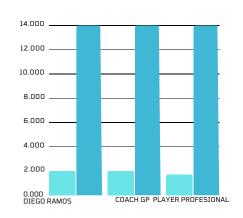

5 courts
20 people x 2H shift 3 shifts per day.

60 people x €75 x 2 days REVENUE: €14,000

**COMPENSACIÓN CLINIC** 

COACH OF PROFESSIONAL PLAYERS

Cost: €2,000 (+ expenses)

PROFESSIONAL PLAYER Cost: €1,700 (+ expenses)